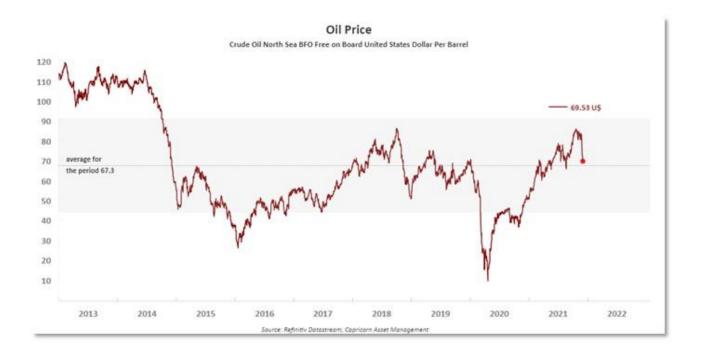

Oil prices also rebounded, albeit after a strong sell off in recent days based on fears the new variant will hit travel. Brent crude futures gained 0.9% to \$69.48 a barrel, and U.S. crude futures gained 0.76% to \$66.08 a barrel though still in sight of Tuesday's over three month low. Spot gold slid 0.12% to \$1,780 an ounce.