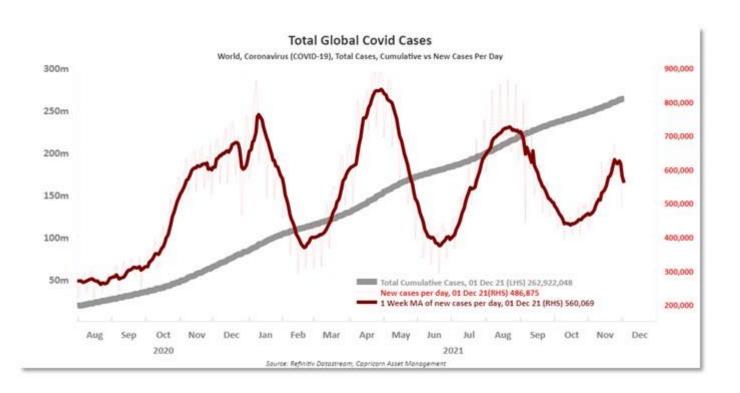

## **Corona Tracker**

| GLOBAL CASES<br>SOURCE - REUTERS |                    | 01-Dec-2021 | 0:20         |  |
|----------------------------------|--------------------|-------------|--------------|--|
|                                  | Confirmed<br>Cases | New Cases   | Total Deaths |  |
| GLOBAL                           | 262,922,048        | 486,875     | 5,476,925    |  |