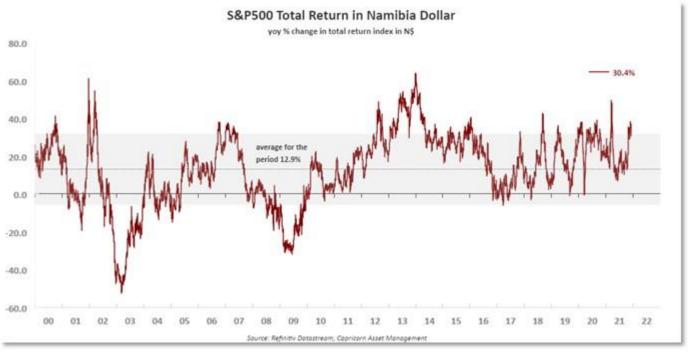

# **Market Update**

## Thursday, 2 December 2021



## **Global Markets**

Asian shares edged higher in choppy trading on Thursday, helped by advances in Chinese real estate shares, though fears about the Omicron variant of the new coronavirus capped gains regionally. Also weighing on share markets were remarks from Fed Chair Jerome Powell reiterating that he and fellow policymakers will consider a faster wind-down to the Fed's bond-buying programme, a move widely seen as opening the door to earlier interest rates hikes.

This helped support the dollar which, despite the cautious mood gained ground on the yen, typically seen as an even safer haven than the greenback.

MSCI's index of Asia-Pacific shares outside Japan advanced 0.2%, boosted by Chinese blue chips up 0.25% and Hong Kong up 0.2%. An index of Hong Kong listed mainland develope